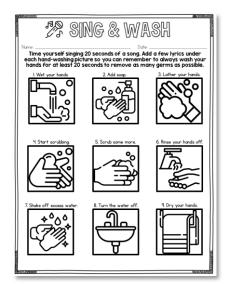

## SING & WASH

Name: \_\_\_\_\_

Date: \_\_\_\_\_

Time yourself singing 20 seconds of a song. Add a few lyrics under each hand-washing picture so you can remember to always wash your hands for at least 20 seconds to remove as many germs as possible.

I. Wet your hands

2. Add soap.

3. Lather your hands.

4. Start scrubbing.

5. Scrub some more.

6. Rinse your hands off.

7. Shake off excess water.

8. Turn the water off.

9. Dry your hands.